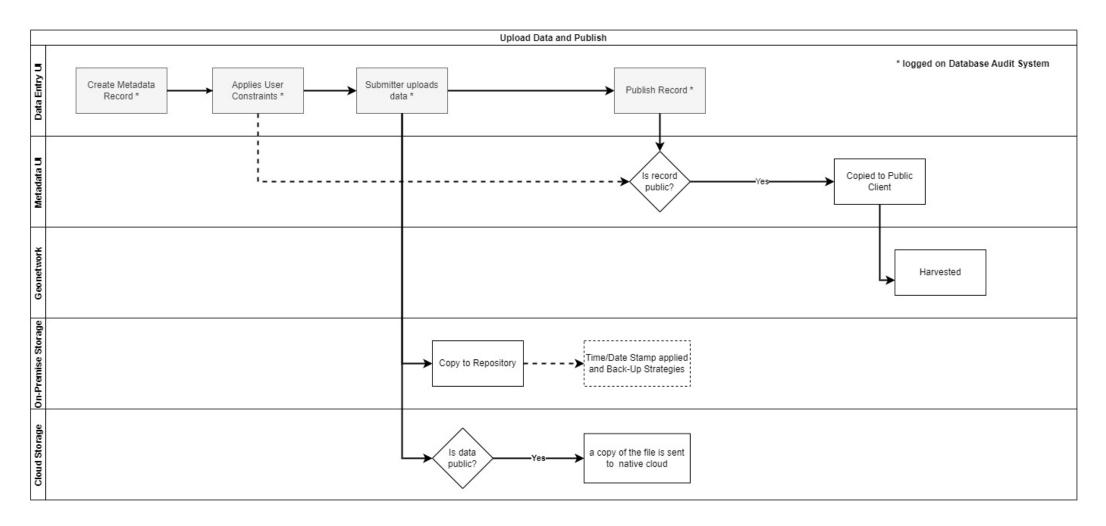

TOWNSVILLE | DARWIN | PERTH

# AIMS Data Repository Workflow Documentation

#### Introduction

The workflow documentation outlines the repository's infrastructure and approach to handling of documents and data.

#### The following workflows are presented:

- 0. General Repository Infrastructure Overview
- 1. Standard Upload Data and Publish Workflow
- 2. Manual Upload Data and Publish Workflow
- 3. Submission Package (word doc and data files) to Repository Email Workflow



### 0. General Repository Infrastructure Overview





#### 1. Standard Upload Data and Publish Workflow





#### 2. Manual Upload Data and Publish Workflow





## 3. Submission Package (word doc and data files) to Repository Email Workflow



Note: where check on data and submission does not meet standards, submitters will be asked to resubmit the metadata package with amendments.