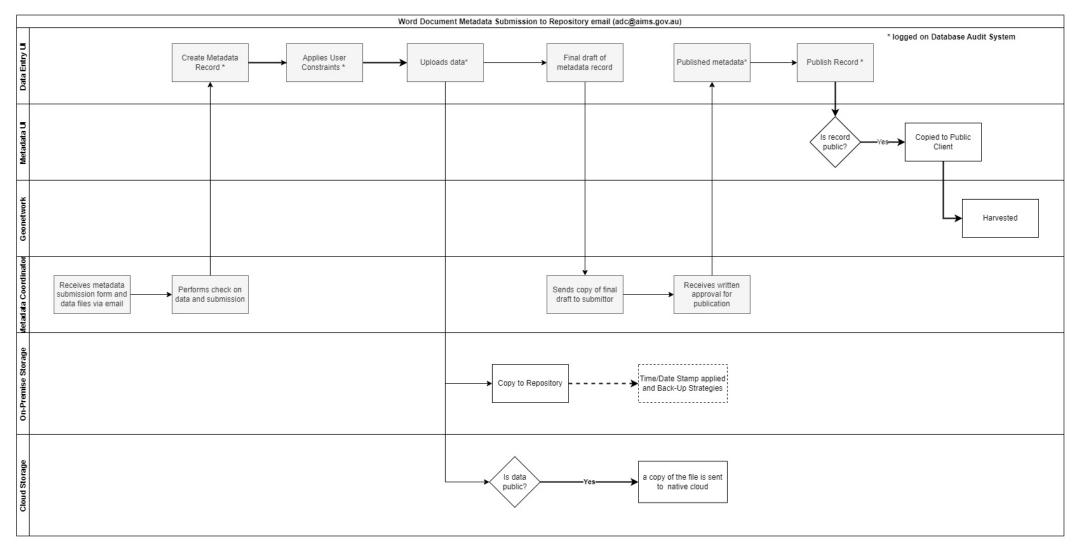

## 3. Submission Package (word doc and data files) to Repository Email Workflow

Note: where check on data and submission does not meet standards, submitters will be asked to resubmit the metadata package with amendments.