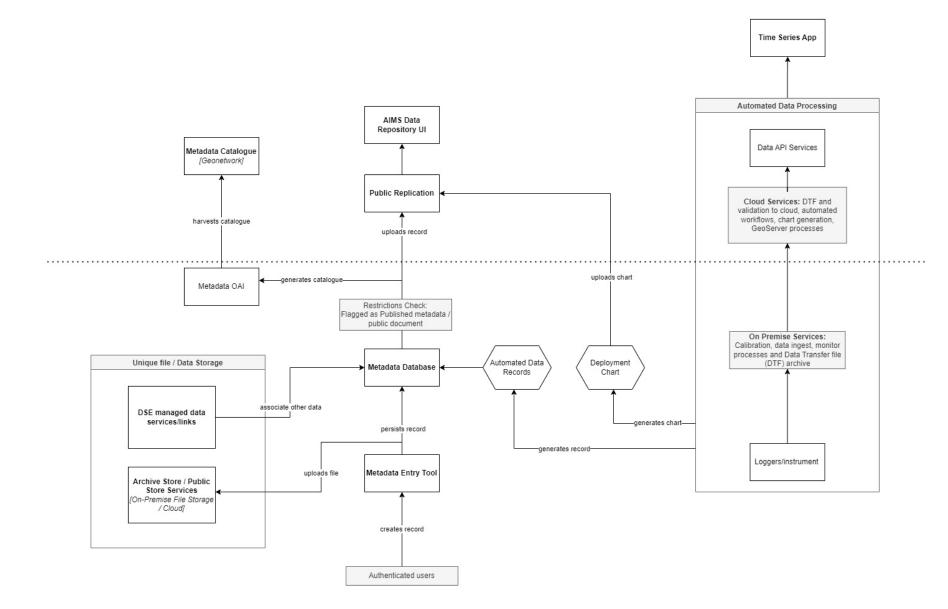

TOWNSVILLE | DARWIN | PERTH

# AIMS Data Repository Workflow Documentation

#### Introduction

The workflow documentation outlines the repository's infrastructure and approach to handling of documents and data.

#### The following workflows are presented:

- 0. General Repository Infrastructure Overview
- 1. Standard Upload Data and Publish Workflow
- 2. Manual Upload Data and Publish Workflow
- 3. Submission Package (word doc and data files) to Repository Email Workflow



### 0. General Repository Infrastructure Overview





#### 1. Standard Upload Data and Publish Workflow





#### 2. Manual Upload Data and Publish Workflow





## 3. Submission Package (word doc and data files) to Repository Email Workflow



Note: where check on data and submission does not meet standards, submitters will be asked to resubmit the metadata package with amendments.