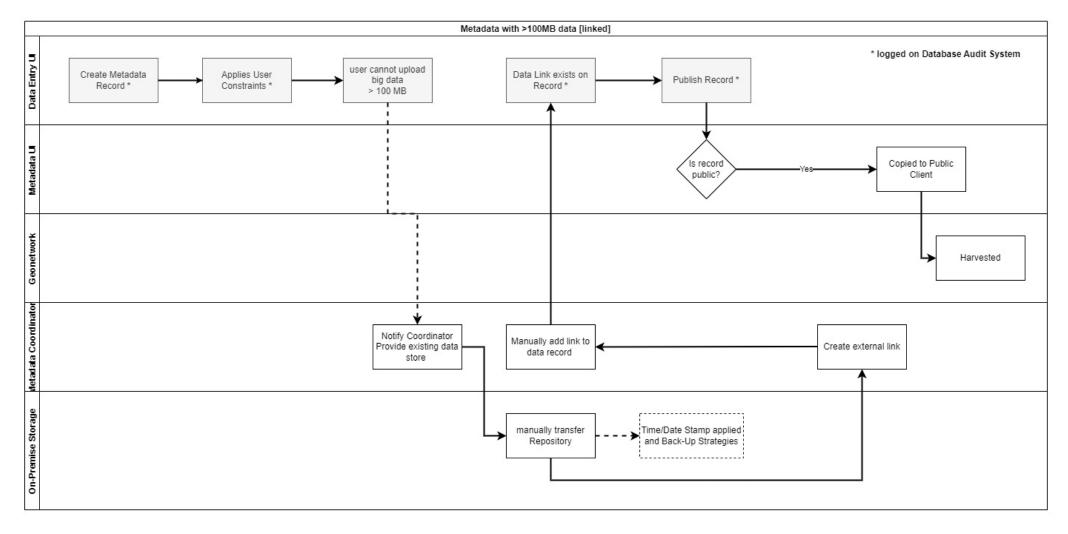

TOWNSVILLE | DARWIN | PERTH

# AIMS Data Repository Workflow Documentation

#### Introduction

The workflow documentation outlines the repository's infrastructure and approach to handling of documents and data.

#### The following workflows are presented:

- 0. General Repository Infrastructure Overview
- 1. Standard Upload Data and Publish Workflow
- 2. Manual Upload Data and Publish Workflow
- 3. Submission Package (word doc and data files) to Repository Email Workflow



### 0. General Repository Infrastructure Overview





#### 1. Standard Upload Data and Publish Workflow





#### 2. Manual Upload Data and Publish Workflow





## 3. Submission Package (word doc and data files) to Repository Email Workflow



Note: where check on data and submission does not meet standards, submitters will be asked to resubmit the metadata package with amendments.